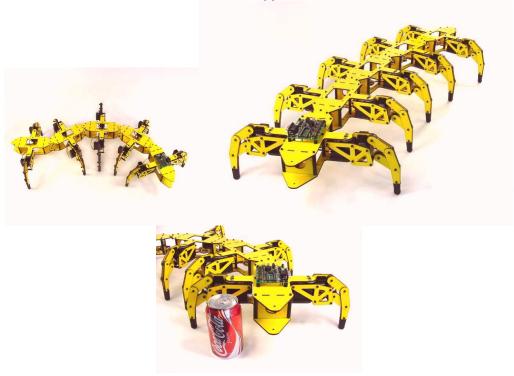

## **Extreme Polypod Robot Segment Kit**

- · Robot chassis and servos only, no electronics
- · Robot pictured with five (EP-KT) individual body segments
- The robot can walk forward or backwards and make gradual left and right turns with variable speed
- The robot segments are designed to allow about a 30" turning radius
- · Degrees of freedom per leg = 2
- · Servo motion control = local closed loop
- · Height = 5.5"
- · Length = 9.0"
- · Width = 14.5"
- · Weight = 1.0625 lbs
- · Ground Clearance = 3.5"
- · Servo voltage = 6 vdc (STD Servos used at 7.2vdc)