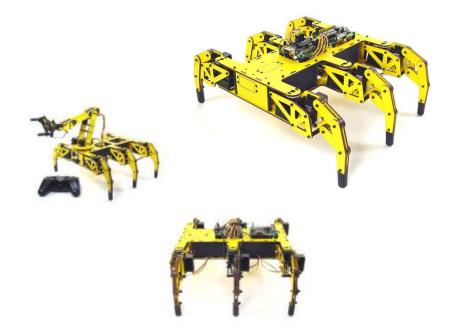

## Extreme Hexapod 2 Robot

## Model Number [BUG\_EH 2-KT] Extreme Hexapod 2 Robot Kit

- · Two degrees of freedom (DOF) per leg
- · Robot chassis and servos only, no electronics
- · All of the leg joints centering is mechanically adjustable
- · Servo motion control = local closed loop
- · Motion speed = More than 12" per second
- $\cdot$  Height = 5.5"
- · Width = 17" (leg to leg)
- · Length = 13.5"
- · Ground clearance = 3.5"
- $\cdot$  Weight (without batteries) = 44 oz
- · Servo voltage = 6 vdc (Std servos used at 7.2vdc)

## Model Number [BUG\_EH 2-NS] Extreme Hexapod 2

- · Two degrees of freedom (DOF) per leg
- · Robot chassis only, no electronics, no servos
- · All of the leg joints centering is mechanically adjustable
- · Servo motion control = local closed loop
- Motion speed = More than 12" per second
- Height = 5.5"
- $\cdot$  Width = 17" (leg to leg)
- · Length = 13.5"
- · Ground clearance = 3.5"
- $\cdot$  Weight (without batteries) = 44 oz
- · Servo voltage = 6 vdc (Std servos used at 7.2vdc)