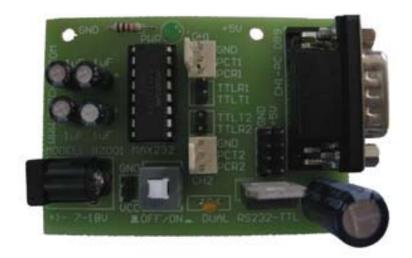

MODEL: Dual RS232 To TTL Converter, BZ001 STOCK CODE: 170200006

## **Description**

This converter is used to convert from TTL to RS232 format or from RS232 to TTL format. It supports up to 2 channels TTL - RS232 interface. External DC power required.

It is powerful for computer to microcontroller interfacing.

## Specification

- Support 2 channels of TTL RS232 communication.
- External power supply (+7V-18V) required e.g. battery, adapter.
- Provide +5V DC power supply output.
- With ON/OFF switch and LED power indicator.
- Provide pin header and DB9 connector for interfacing.
- Size: 67mm\*49mm.
- User manual provided.